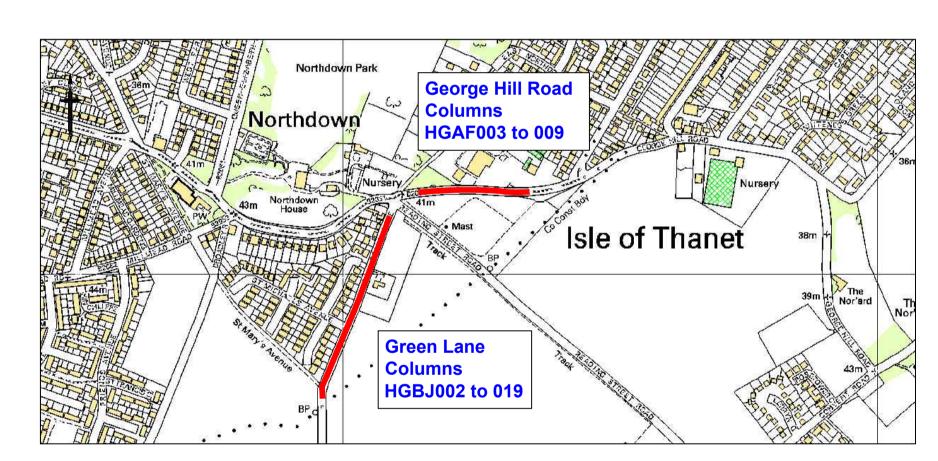

Extent of Columns to be switched off.

HEAE002 Column Ref No. of columns to be switched off.

**Royal Harbour Approach** 

Green Lane, George Hill Road

**Minster Road and Columbus Avenue** 

**Monkton Street** 