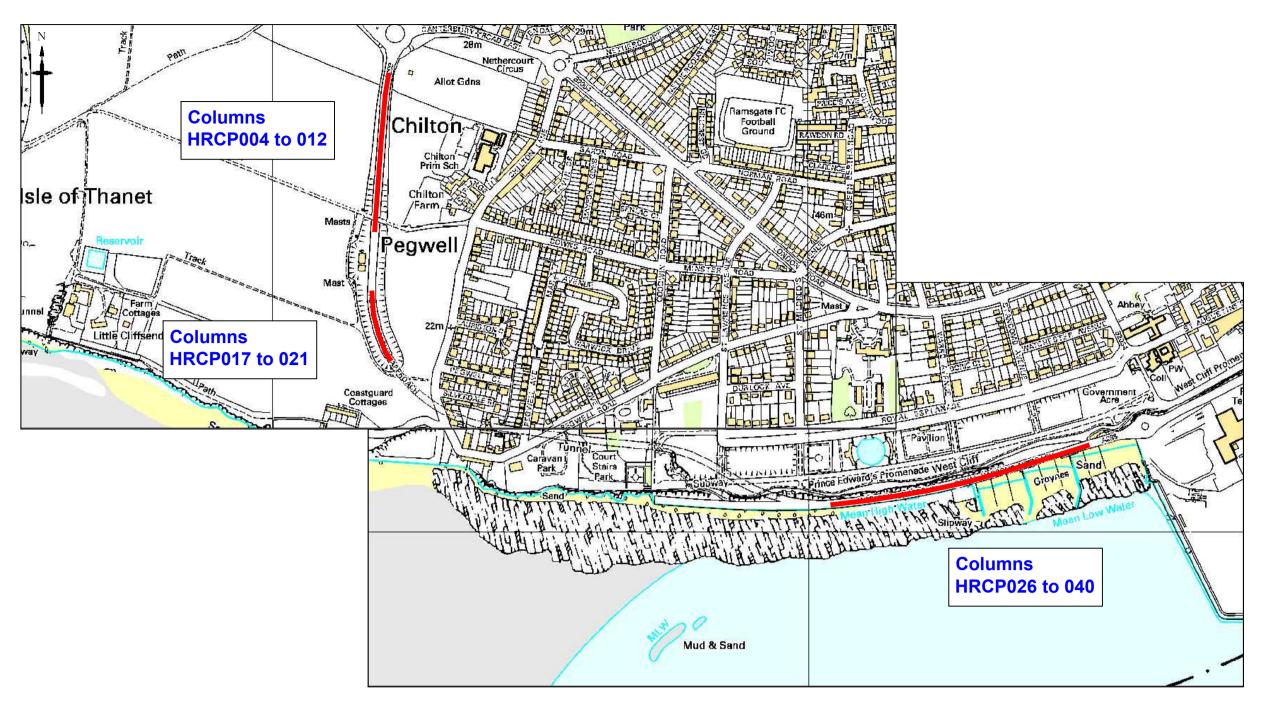

Extent of Columns to be switched off.

HEAE002 Column Ref No. of columns to be switched off.

**Royal Harbour Approach** 

Green Lane, George Hill Road

**Minster Road and Columbus Avenue** 

**Monkton Street** 