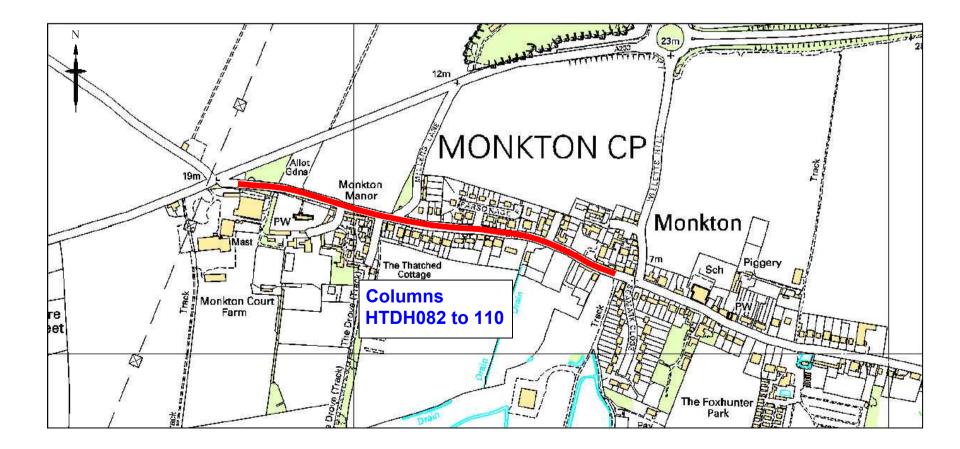

Extent of Columns to be switched off.

HEAE002 Column Ref No. of columns to be switched off.

**Royal Harbour Approach** 

Green Lane, George Hill Road

**Minster Road and Columbus Avenue** 

**Monkton Street** 