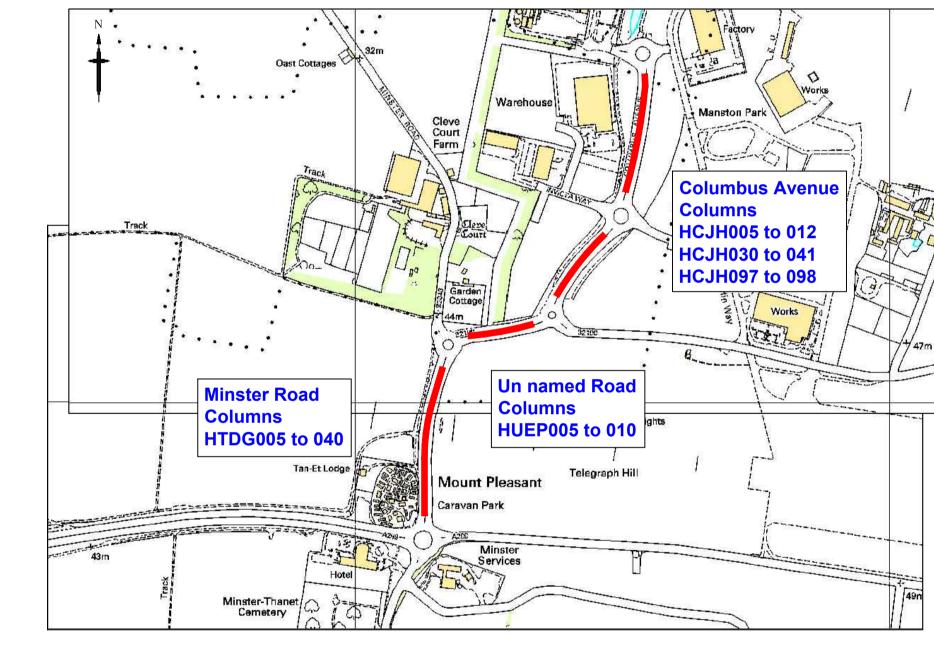

Extent of Columns to be switched off.

HEAE002 Column Ref No. of columns to be switched off.

**Royal Harbour Approach** 

Green Lane, George Hill Road

**Minster Road and Columbus Avenue** 

**Monkton Street** 