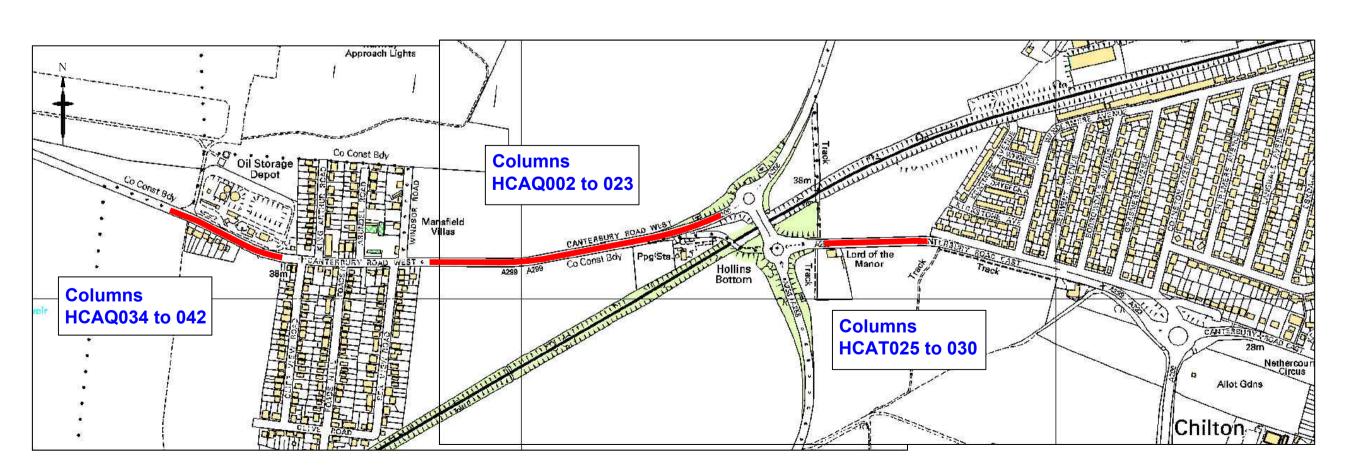

Canterbury Road (East) and Canterbury Road (West)

**THANET** 

| 2       | 2602.2013     | Eastern Esplanade, Western Espanade and                                                                                                                 | нс      | СН      | СН       |
|---------|---------------|---------------------------------------------------------------------------------------------------------------------------------------------------------|---------|---------|----------|
| 1       | 22.01.2013    | Marine Esplanade Removed  Notes changed to indicate switch off                                                                                          | HC      | СН      | СН       |
| 0       | 19.12.2012    |                                                                                                                                                         | НС      | СН      | СН       |
| Rev     | Revision Date | Purpose of revision                                                                                                                                     | Drawn   | Checked | Approved |
| Project | Т             | Ashford Highway Depot, Javelin V<br>Ashford, Kent, TN24 8AD<br>Tel: 08458 247 800<br>afe and Sensible Street L<br>Phase 1<br>rial Switch Off of Surplus | ighting | )       |          |
| Drawing |               |                                                                                                                                                         |         |         |          |
| Drawing |               | ion Plan - Thane                                                                                                                                        | et Di   | stric   | et       |
|         |               | ion Plan - Thane                                                                                                                                        | et Di   | stric   | et       |